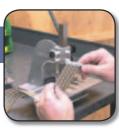

## IDC Bench Assembly Retrofit Kit Model 506

Convert any PanaPress into a rugged Insulation Displacement Connector (IDC) Assembly Press!

#### **Model 506 Features:**

- > Perfect for independent repair technicians and in-house service departments; perfect for low volume, mass termination of various IDC connectors on ribbon cable
- > Retrofit Kit includes IDC base (for holding IDC Base Plates), ram adapter (for applying even pressure across a connector), cable guide, mounting screws and allen wrench

506 Retrofit Kit. (PanaPress sold separately.)

- > Smoothly and securely terminates up to 64-pin conductor cable
- > More effective than hand crimpers (eliminates the "scissor effect")
- > Helps prevent injuries to wrist, hands, nerves and tendons
- > Interchangeable base plates and flat ribbon cable cutter are available (page 20)