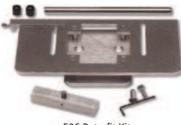

506 Retrofit Kit. (PanaPress sold separately.)

- > Smoothly and securely terminates up to 64-pin conductor cable
- > More effective than hand crimpers (eliminates the "scissor effect")
- > Helps prevent injuries to wrist, hands, nerves and tendons
- > Interchangeable base plates and flat ribbon cable cutter are available (page 20)