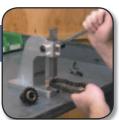

## IDC Bench Assembly Retrofit Kit Model 506

Convert any PanaPress into a rugged Insulation Displacement Connector (IDC) Assembly Press!

#### **Model 506 Features:**

- > Perfect for independent repair technicians and in-house service departments; perfect for low volume, mass termination of various IDC connectors on ribbon cable
- > Retrofit Kit includes IDC base (for holding IDC Base Plates), ram adapter (for applying even pressure across a connector), cable guide, mounting screws and allen wrench

506 Retrofit Kit. (PanaPress sold separately.)

- > Smoothly and securely terminates up to 64-pin conductor cable
- > More effective than hand crimpers (eliminates the "scissor effect")
- > Helps prevent injuries to wrist, hands, nerves and tendons
- > Interchangeable base plates and flat ribbon cable cutter are available (page 20)