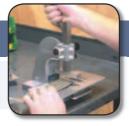

## IDC Bench Assembly Retrofit Kit Model 506

Convert any PanaPress into a rugged Insulation Displacement Connector (IDC) Assembly Press!

#### **Model 506 Features:**

- > Perfect for independent repair technicians and in-house service departments; perfect for low volume, mass termination of various IDC connectors on ribbon cable
- > Retrofit Kit includes IDC base (for holding IDC Base Plates), ram adapter (for applying even pressure across a connector), cable guide, mounting screws and allen wrench

506 Retrofit Kit. (PanaPress sold separately.)

- > Smoothly and securely terminates up to 64-pin conductor cable
- > More effective than hand crimpers (eliminates the "scissor effect")
- > Helps prevent injuries to wrist, hands, nerves and tendons
- > Interchangeable base plates and flat ribbon cable cutter are available (page 20)