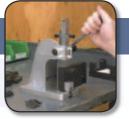

## IDC Bench Assembly Retrofit Kit Model 506

Convert any PanaPress into a rugged Insulation Displacement Connector (IDC) Assembly Press!

#### **Model 506 Features:**

- > Perfect for independent repair technicians and in-house service departments; perfect for low volume, mass termination of various IDC connectors on ribbon cable
- > Retrofit Kit includes IDC base (for holding IDC Base Plates), ram adapter (for applying even pressure across a connector), cable guide, mounting screws and allen wrench

506 Retrofit Kit. (PanaPress sold separately.)

- > Smoothly and securely terminates up to 64-pin conductor cable
- > More effective than hand crimpers (eliminates the "scissor effect")
- > Helps prevent injuries to wrist, hands, nerves and tendons
- > Interchangeable base plates and flat ribbon cable cutter are available (page 20)