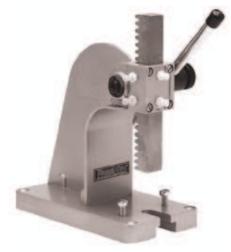

### PanaPress Model 502

Ideal for pressing bearings, sleeves, collars, forming and assembling small parts, broaching, staking, etc...

#### Model 502 Features:

- > Reversible ram applies up to 1/4 ton (500 lbs. / 227kg) of pressure and is 0.75" x 0.75" (19.1mm x 19.1mm) square and 5.875" (149.2mm) long
- > One end of the ram is reamed 0.251" (6.4mm) for adding tooling
- > Four adjustable nylon gibs provide exceptional ram control
- > Arm is 8" (203.2mm) long
- > Base footprint is 3.7" x 7" (94mm x 177.8mm) and includes four 0.25" (6.3mm) holes countersunk at the corners for bolting to a work surface
- > Two additional holes for mounting Retrofit Kits on the base are pre-drilled and tapped 1/4-20 and may be used for customer tooling
- > **Height** (from base to top of back not including variable ram height or arm length): 7" (177.8mm), **Weight**: 5.4 lbs. (2.5kg)