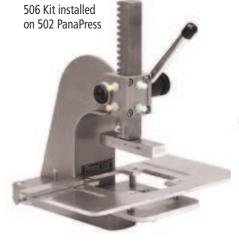

## IDC Bench Assembly Retrofit Kit Model 506

Convert any PanaPress into a rugged Insulation Displacement Connector (IDC) Assembly Press!

#### **Model 506 Features:**

- > Perfect for independent repair technicians and in-house service departments; perfect for low volume, mass termination of various IDC connectors on ribbon cable
- > Retrofit Kit includes IDC base (for holding IDC Base Plates), ram adapter (for applying even pressure across a connector), cable guide, mounting screws and allen wrench