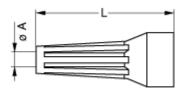

# **Drawings**

No keying

#### **Dimensions**

|     | A    | L    |
|-----|------|------|
| mm. | 4.0  | 24   |
| in. | 0.16 | 0.94 |