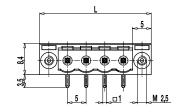

# **CONFIGURATIONS**

| Poles Part number                  | Article number | Length (L) | Packaging | PU  |
|------------------------------------|----------------|------------|-----------|-----|
| 2 120-M-215/02                     | 15.806.202     | 20,00 mm   | Вох       | 100 |
| 3 120-M-215/03                     | 15.806.203     | 25,00 mm   | Box       | 100 |
| 4 120-M-215/04                     | 15.806.204     | 30,00 mm   | Box       | 100 |
| 5 120-M-215/05                     | 15.806.205     | 35,00 mm   | Box       | 50  |
| 6 120-M-215/06                     | 15.806.206     | 40,00 mm   | Box       | 50  |
| further number of poles on request |                |            |           |     |