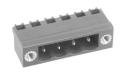

# 120-M-215

Pin strip

Plug-in direction parallel to PCB, with connecting flanges

## GENERAL INFORMATION

| Pitch        | 5 mm                              |
|--------------|-----------------------------------|
| No. of poles | 2 - 12                            |
| Usable with  | all plug connectors of series 120 |