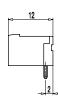

## **TECHNICAL DATA**

| Overvoltage Category     | III                      | III   | ll ll |  |
|--------------------------|--------------------------|-------|-------|--|
| Pollution Severity Level | 3                        | 2     | 2     |  |
| Rated Voltage            | 250 V                    | 320 V | 630 V |  |
| Rated Impulse Voltage    | 4 kV                     | 4 kV  | 4 kV  |  |
| Rated Insulation Voltage | 250 V acc. to EN 60998-1 |       |       |  |
| Rated Current            | 12 A                     |       |       |  |
| Hole in PCB              | ø 1,4 mm                 |       |       |  |

## MATERIAL

| Moulding                   | PA, grey, V-0                  |
|----------------------------|--------------------------------|
| Comparative Tracking Index | CTI ≥ 600                      |
| Insulating Group           | I                              |
| Temperature Range          | -40°C up to 100°C              |
| Solder pin                 | 1,0 x 1,0 mm; tin plated brass |