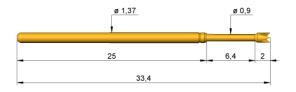

## GKS-100 204 130 A 2000

in product series GKS-100

| Variant number                        | GKS-100-0038        |
|---------------------------------------|---------------------|
| Sub product group                     | Standard Stroke GKS |
| Series                                | GKS-100             |
| Type of installation                  | plug-in             |
| Quick-exchange system                 | yes                 |
| Installation height adjustable        | no                  |
| Non-rotating                          | no                  |
| Magnetic                              | yes                 |
| Mechanical data                       |                     |
| Grid                                  | 2.54 mm             |
| Total length                          | 33.4 mm             |
| Collar height                         | 00                  |
| Probe barrel diameter                 | 1.37 mm             |
| Working stroke                        | 4.3 mm              |
| Max. stroke                           | 6.35 mm             |
| Spring force at working stroke        | 2 N                 |
| Electrical data                       |                     |
| Current load capacity / rated current | 5 A                 |
| Resistance (Ri typical)               | 20 mOhm             |
| Plunger head data                     |                     |
| Tip style                             | 04 crown, 4-point   |
| Tip style diameter                    | 1.30 mm             |
| Tip style material                    | 2 Steel             |
| Tip style surface                     | A Gold              |
| Operating temperature range           |                     |
| Temperature min.                      | - 40 °C             |
| Temperature max.                      | + 80 °C             |
|                                       |                     |