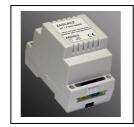

## Industrial hermetic laser line generator with rectilinearity correction ML-28SGL-635-6

Laser line generator

Power supply for TS-35mm bar Power supply with LEMO connector

## **Technical data:**

- Safety Class •
- Wavelength
- Laser Diode
- Average Output Power
- Operating Voltage
- Operating Current
- Optics: aspherical acrylic lens F=8mm; NA=0,28; rod lens φ5;
- Line generating angle
- Possibility to focus at any distance from 30cm to infinity; (preset: infinity with < 2mrad beam</li> divergence);
- Aluminium housing (black anodized);
- International Protection Rating
- LiYY 2x0,25 Ø4,1mm wire; 2m long;
- Electrical connection markers (when using power supply for TS-35mm bar): • brown - positive 0
  - white-negative 0
- Electrical connection markers (when using power supply with LEMO connector): o braid - positive
  - o central vein negative