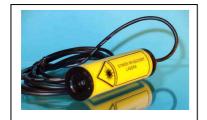

## Industrial hermetic laser line generator with rectilinearity correction ML-28SGL-635-6

Laser line generator

Power supply for TS-35mm bar Power supply with LEMO connector

## **Technical data:**

- Safety Class •
- Wavelength
- Laser Diode
- Average Output Power
- Operating Voltage
- Operating Current
- Optics: aspherical acrylic lens F=8mm; NA=0,28; rod lens φ5;
- Line generating angle
- Possibility to focus at any distance from 30cm to infinity; (preset: infinity with < 2mrad beam</li> divergence);
- Aluminium housing (black anodized);
- International Protection Rating
- LiYY 2x0,25 Ø4,1mm wire; 2m long;
- Electrical connection markers (when using power supply for TS-35mm bar): • brown - positive 0
  - white-negative 0
- Electrical connection markers (when using power supply with LEMO connector): o braid - positive
  - o central vein negative