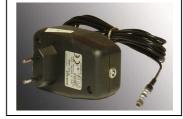

## Industrial hermetic laser line generator with rectilinearity correction ML-28SGL-635-6

Laser line generator

Power supply for TS-35mm bar Power supply with LEMO connector

## **Technical data:**

- Safety Class •
- Wavelength
- Laser Diode
- Average Output Power
- Operating Voltage
- Operating Current
- Optics: aspherical acrylic lens F=8mm; NA=0,28; rod lens φ5;
- Line generating angle
- Possibility to focus at any distance from 30cm to infinity; (preset: infinity with < 2mrad beam</li> divergence);
- Aluminium housing (black anodized);
- International Protection Rating
- LiYY 2x0,25 Ø4,1mm wire; 2m long;
- Electrical connection markers (when using power supply for TS-35mm bar): • brown - positive 0
  - white-negative 0
- Electrical connection markers (when using power supply with LEMO connector): o braid - positive
  - o central vein negative