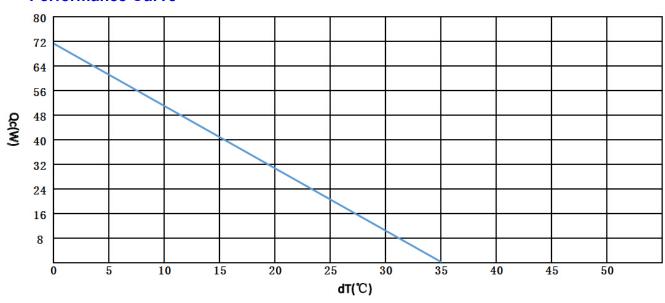

ge (V)            | 15        |
| Power Input (W)            | 91        |
| Operating Temperature (°C) | -10 to 52 |
| Weight (kg)                | 2.5       |
| MTBF (fans-hrs)            | 70,000    |
| Performance Tolerance      | ±10%      |



#### **Features**

- Compact design
- Precise temperature control
- Reliable solid-state operation
- DC operation
- RoHS compliant

## **Applications**

- Analytical instrumentation
- Medical diagnostics
- Photonics laser systems
- · Industrial instrumentation
- Food and beverage cooling

All products are manufactured in an ISO 9001:2008 & ISO/TS 16949:2009 certified facility and are designed to meet the cooling needs of many thermal management applications in the medical, analytical, industrial and telecom markets.

### **Performance Curve**



FAN+ FAN-



## **Mechanical Drawing**



### **Installation and Service manual**

#### **Installation:**

The TE assembly is mounted in a cabinet with "Hot side" mounted externally;

Suitable cabinet cutout is 105x182mm;

Recommended for general purposes: the TE assembly is fastened with 4XM4 machine screws,4XM4 flat washers so that the gasket material will seal off around the flange of the assembly.

#### Service:

Fan impellers and heat sinks must be cleaned on regular intervals to reduce risk for overheating and reduction of cooling function.

Address: 5/F Xinfei Building 28th Xiangming Road, Torch (xiang'an) Hi-tech Zone, Xiamen Fujian China.

Postcode: 361 011 Web: www.pengnantech.com