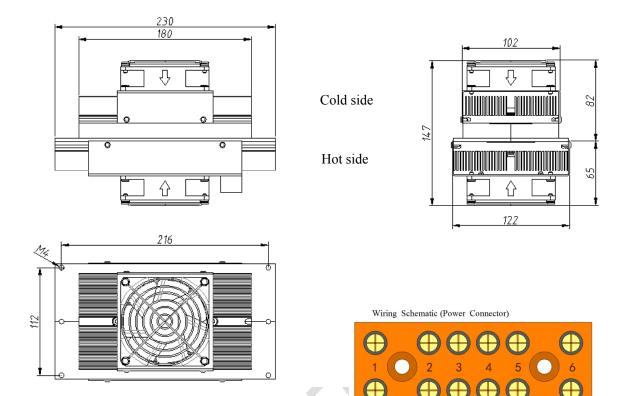

## **Mechanical Drawing**

#### **Installation:**

The TE assembly is mounted in a cabinet with "Hot side" mounted externally;

Suitable cabinet cutout is 105x182mm;

Recommended for general purposes: the TE assembly is fastened with 4XM4 machine screws,4XM4 flat washers so that the gasket material will seal off around the flange of the assembly.