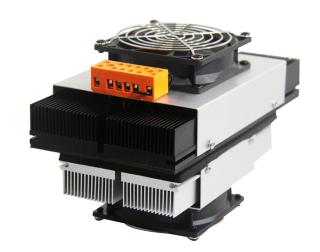

# Air-to- Air Thermoelectric Assembly

0000-AA-070-12-00

| Specifications:            |           |
|----------------------------|-----------|
| Cooling Power Qcmax (W)    | 70        |
| Running Current (A)        | 7.6       |
| Nominal Voltage (V)        | 12        |
| Max Voltage (V)            | 15        |
| Power Input (W)            | 91        |
| Operating Temperature (°C) | -10 to 52 |
| Weight (kg)                | 2.5       |
| MTBF (fans-hrs)            | 70,000    |
| Performance Tolerance      | ±10%      |

## **Mechanical Drawing**