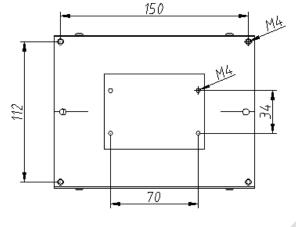

#### **Features**

- Compact design
- Precise temperature control
- Reliable solid-state operation
- DC operation
- RoHS compliant

#### Applications

- Analytical instrumentation
- Medical diagnostics
- Photonics laser systems
- Industrial instrumentation
- Food and beverage cooling

All products are manufactured in an ISO 9001:2008 & ISO/TS 16949:2009 certified facility and are designed to meet the cooling needs of many thermal management applications in the medical, analytical, industrial and telecom markets.

#### 50 45 40 35 Qc(W) 30 25 20 15 10 5 10 15 20 25 30 35 40 45 50 0 5 dT(℃)

#### **Performance Curve**

Copyright P&N Tech Corporation. P&N Tech reserves the right to change these specifications without notice. Rev 02

1/2



## **Mechanical Drawing**



Cold side Hot side







### Service and Notes manual

#### Service:

Fan impellers and heat sinks must be cleaned on regular intervals to reduce risk for overheating and reduction of cooling function.

#### Notes:

Overheating Thermostat:  $75^{\circ}C \pm 5^{\circ}C$  on hot side heat sink surface.

Address: 5/F Xinfei Building 28th Xiangming Road, Torch (xiang'an) Hi-tech Zone, Xiamen Fujian China.

Sales Tel: +86-592-352 1988

**Fax**: +86-592-352 1989

**Postcode**: 361 011

Web: www.pengnantech.com

2/2