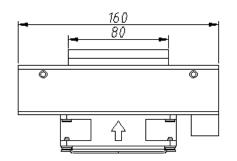

nce      | ±10%      |



#### **Features**

- Compact design
- Precise temperature control
- Reliable solid-state operation
- DC operation
- RoHS compliant

#### Applications

- Analytical instrumentation
- Medical diagnostics
- Photonics laser systems
- Industrial instrumentation
- Food and beverage cooling

All products are manufactured in an ISO 9001:2008 & ISO/TS 16949:2009 certified facility and are designed to meet the cooling needs of many thermal management applications in the medical, analytical, industrial and telecom markets.

#### 50 45 40 35 Qc(W) 30 25 20 15 10 5 10 15 20 25 30 35 40 45 50 0 5 dT(℃)

#### **Performance Curve**

Copyright P&N Tech Corporation. P&N Tech reserves the right to change these specifications without notice. Rev 02

1/2



## **Mechanical Drawing**



Cold side Hot side







### Service and Notes manual

#### Service:

Fan impellers and heat sinks must be cleaned on regular intervals to reduce risk for overheating and reduction of cooling function.

#### Notes:

Overheating Thermostat:  $75^{\circ}C \pm 5^{\circ}C$  on hot side heat sink surface.

Address: 5/F Xinfei Building 28th Xiangming Road, Torch (xiang'an) Hi-tech Zone, Xiamen Fujian China.

Sales Tel: +86-592-352 1988

**Fax**: +86-592-352 1989

**Postcode**: 361 011

Web: www.pengnantech.com

2/2