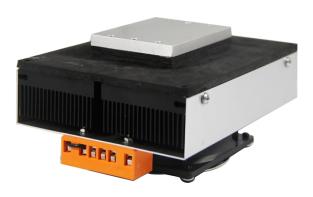

# Plate-to-Air Thermoelectric Assembly

# 0000-PA-045-12-00

| Specifications:            |           |
|----------------------------|-----------|
| Cooling Power Qcmax (W)    | 45        |
| Running Current (A)        | 6.5       |
| Nominal Voltage (V)        | 12        |
| Max Voltage (V)            | 15        |
| Power Input (W)            | 78        |
| Operating Temperature (°C) | -10 to 52 |
| Weight (kg)                | 1.2       |
| MTBF (fans-hrs)            | 70,000    |
| Performance Tolerance      | ±10%      |