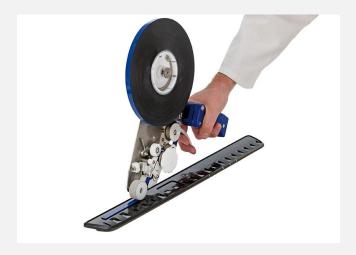

This device is usually adjusted to the customized profile with the right front wheel and required tape width.

It is also available with a liner rewinder to have the tape ready for immediate bonding of 2 parts.

### **Additional Feature**

The dispenser could be extended by a mold and guiding system holding the customer part in place while precisely applying the tape.

Front wheel with Guiding-Shoe

Liner Rewinding System