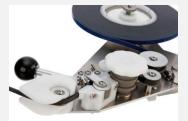

### **Additional Feature**

The dispenser could be extended by a mold and guiding system holding the customer part in place while precisely applying the tape.

Front wheel with Guiding-Shoe

Liner Rewinding System