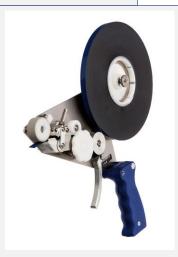

### **Product Description**

The tesa® 06003-00001-00 Special Taper is a handheld tool for fast and precise application of foam tapes (eg. tesa® ACX<sup>plus</sup>). It features anti-adhesion coated rollers and guiding parts for smooth and process stabile application.

### **Main Application**

The dispenser is mainly used for exterior mounting application for tesa ACXplus but also suitable for any tesa foam tape in a variety of industrial applications.