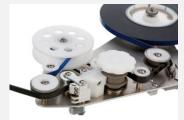

### **Additional Feature**

The dispenser could be extended by a mold and guiding system holding the customer part in place while precisely applying the tape.

Front wheel with Guiding-Shoe

Liner Rewinding System