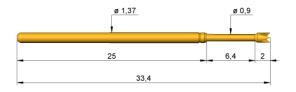

## GKS-100 306 130 A 3000

in product series GKS-100

| Variant number                        | GKS-100-0024        |
|---------------------------------------|---------------------|
| Sub product group                     | Standard Stroke GKS |
| Series                                | GKS-100             |
| Type of installation                  | plug-in             |
| Quick-exchange system                 | yes                 |
| Installation height adjustable        | no                  |
| Non-rotating                          | no                  |
| Magnetic                              | yes                 |
| Mechanical data                       |                     |
| Grid                                  | 2.54 mm             |
| Total length                          | 33.4 mm             |
| Collar height                         | 00                  |
| Probe barrel diameter                 | 1.37 mm             |
| Working stroke                        | 4.3 mm              |
| Max. stroke                           | 6.35 mm             |
| Spring force at working stroke        | 3 N                 |
| Electrical data                       |                     |
| Current load capacity / rated current | 8 A                 |
| Resistance (Ri typical)               | 20 m0hm             |
| Plunger head data                     |                     |
| Tip style                             | 06 serrated         |
| Tip style diameter                    | 1.30 mm             |
| Tip style material                    | 3 BeCu              |
| Tip style surface                     | A Gold              |
| Operating temperature range           |                     |
| Temperature min.                      | - 40 °C             |
| Temperature max.                      | + 80 °C             |
|                                       |                     |